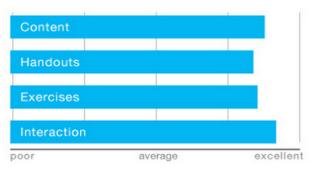

#### PARTICIPANTS FEEDBACK

To date over 1500 people have participated, coming from all possible sectors from all over the world.

based on feedback from the last 350 participants