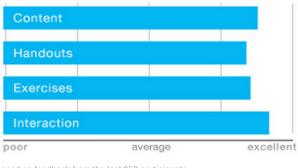

#### PARTICIPANTS FEEDBACK

To date over 1500 people have participated, coming from all possible sectors from all over the world.

based on feedback from the last 350 participants