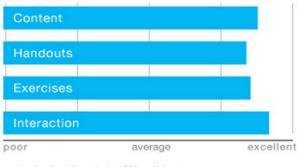

#### PARTICIPANTS FEEDBACK

To date over 1500 people have participated, coming from all possible sectors from all over the world.

based on feedback from the last 350 participants